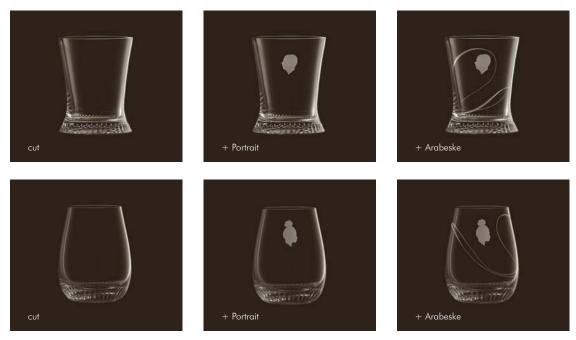

## J & L Tumblers

design: BCXSY (Boaz Cohen and Sayaka Yamamoto), 2014

"Incredible care and attention are put into the smallest details at Lobmeyr, yet at the same time many of the pieces are intended for everyday use – encouraging us to (re)discover the joy of our daily rituals." With this in mind, BCXSY, Boaz Cohen and Sayaka Yamamoto, created the J(oy) & L(ove) Tumblers\*. The design process started by diving into the exquisite Lobmeyr archives, paying a special attention to the classic Biedermeier friendship tumbler, and continued with the exploration of various decorative methods, including stone-wheel-cutting, engraving and sand-blasting. The result is a set of matching tumblers, destined for two people sharing a special moment together.

## LOBMEYR

## SHAPES



DECORS