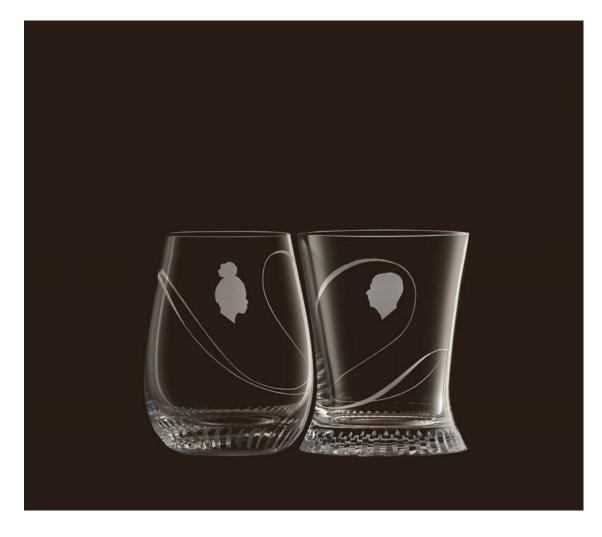

## J & L Tumblers

design: BCXSY (Boaz Cohen and Sayaka Yamamoto), 2014

"Incredible care and attention are put into the smallest details at Lobmeyr, yet at the same time many of the pieces are intended for everyday use – encouraging us to (re)discover the joy of our daily rituals." With this in mind, BCXSY, Boaz Cohen and Sayaka Yamamoto, created the J(oy) & L(ove) Tumblers\*. The design process started by diving into the exquisite Lobmeyr archives, paying a special attention to the classic Biedermeier friendship tumbler, and continued with the exploration of various decorative methods, including stone-wheel-cutting, engraving and sand-blasting. The result is a set of matching tumblers, destined for two people sharing a special moment together.